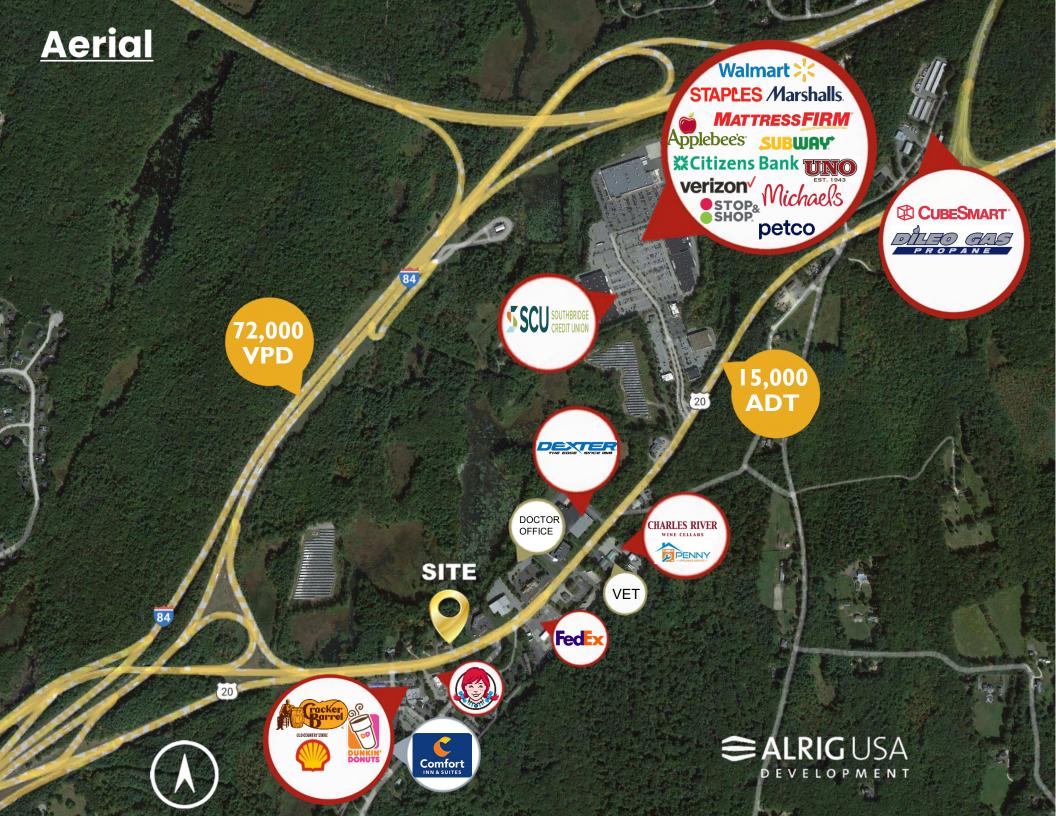

#### **PROPERTY INFORMATION**

- •Multi-tenant retail development with 7,446 SF available for lease
- Located at the on Charlton Road which has an ADT of 15,000
- Nearby retailers include Staples,
  Walmart Supercenter, Petco, Verizon,
  Stop&Shop and more
- Many Sturbridge residents commute to Springfield, MA where employers such as Smith & Wesson, Merriam Webster, and MassMutual Financial Group are located
- •Retail & Restaurant Opportunities

#### **AREA RETAILERS**