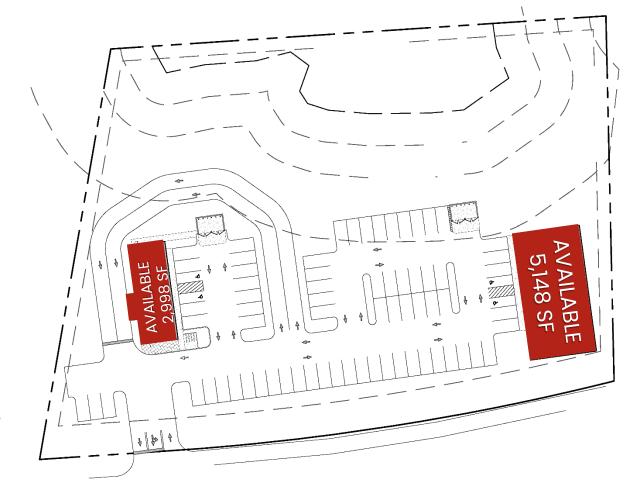

#### **PROPERTY INFORMATION**

- •Multi-tenant retail development with 7,446 SF available for lease
- Located at the on Charlton Road which has an ADT of 15,000
- Nearby retailers include Staples,
  Walmart Supercenter, Petco, Verizon,
  Stop&Shop and more
- Many Sturbridge residents commute to Springfield, MA where employers such as Smith & Wesson, Merriam Webster, and MassMutual Financial Group are located
- •Retail & Restaurant Opportunities